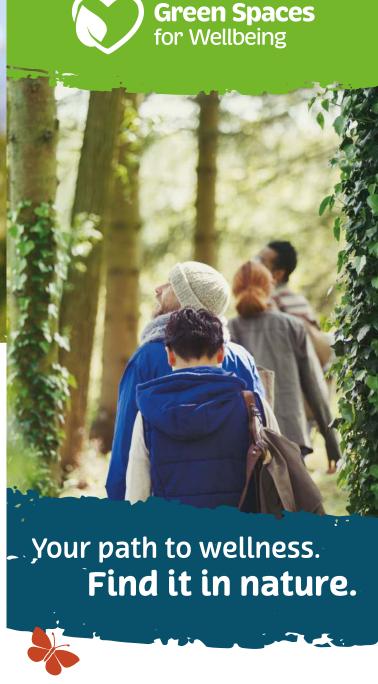

# Nature can do wonders for the mind and body.

Designed around the Five Ways to Wellbeing, our nature-based activities help to improve physical and mental health and wellbeing.

Join the Green Spaces for Wellbeing programme to explore nature and boost your wellbeing.

We offer 12 weeks of sessions, with activities once a week. You can choose sessions that match your interests.

Stay connected with the programme afterwards with volunteering opportunities and meet-ups.