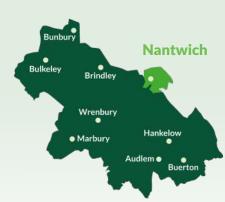

## Where can I travel?

- Anywhere within the dark green zone
- From the dark green zone to the light green zone
- From the light green zone to the dark green zone